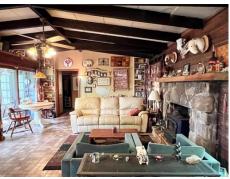

## \$ 92,000

Step into the rustic allure of this charming log cabin, tucked within a mile of the scenic Grand River. Surrounded by natural wonders, this cabin offers an idyllic retreat for those seeking a tranquil escape. Upon arrival, the weathered logs & timeworn facade of the cabin welcome you to a bygone era. The open floor plan reveals a seamless blend of the kitchen, breakfast nook, & living room, creating a warm & inviting atmosphere. The living room centers around a wood fireplace, where the dancing flames invite you to gather around & bask in the cozy ambiance. The kitchen boasts plentiful cabinets & expansive counter space. The breakfast nook provides a charming spot to enjoy meals while soaking in the sights & sounds of nature. Bedroom one offers a peaceful sanctuary with a built-in desk & a patio door leading to the front deck. Embrace the tranquility of the outdoors as you sip your morning coffee or indulge on the deck, surrounded by the beauty of mature trees. Bedroom two is a versatile space, featuring a built-in desk with cabinets above, ideal for creative pursuits or study. This bedroom also presents a delightful surprise - a set of built-in bunk beds. Choose between a full-size bed or indulge in the luxury of the king-size bed, ensuring a comfortable night"s sleep for everyone.