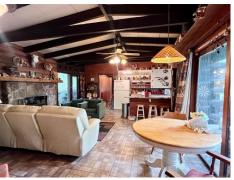

## \$ 92,000

Step into the rustic allure of this charming log cabin, tucked within a mile of the scenic Grand River. Surrounded by natural wonders, this cabin offers an idyllic retreat for those seeking a tranquil escape. Upon arrival, the weathered logs & timeworn facade of the cabin welcome you to a bygone era. The open floor plan reveals a seamless blend of the kitchen, breakfast nook, & living room, creating a warm & inviting atmosphere. The living room centers around a wood fireplace, where the dancing flames invite you to gather around & bask in the cozy ambiance. The kitchen boasts plentiful cabinets & expansive counter space. The breakfast nook provides a charming spot to enjoy meals while soaking in the sights & sounds of nature. Bedroom one offers a peaceful sanctuary with a built-in desk & a patio door leading to the front deck. Embrace the tranquility of the outdoors as you sip your morning coffee or indulge on the deck, surrounded by the beauty of mature trees. Bedroom two is a versatile space, featuring a built-in desk with cabinets above, ideal for creative pursuits or study. This bedroom also presents a delightful surprise - a set of built-in bunk beds. Choose between a full-size bed or indulge in the luxury of the king-size bed, ensuring a comfortable night"s sleep for everyone.