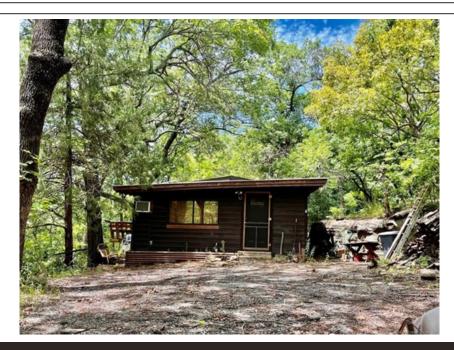

## \$ 92,000

Step into the rustic allure of this charming log cabin, tucked within a mile of the scenic Grand River. Surrounded by natural wonders, this cabin offers an idyllic retreat for those seeking a tranquil escape. Upon arrival, the weathered logs & timeworn facade of the cabin welcome you to a bygone era. The open floor plan reveals a seamless blend of the kitchen, breakfast nook, & living room, creating a warm & inviting atmosphere. The living room centers around a wood fireplace, where the dancing flames invite you to gather around & bask in the cozy ambiance. The kitchen boasts plentiful cabinets & expansive counter space. The breakfast nook provides a charming spot to enjoy meals while soaking in the sights & sounds of nature. Bedroom one offers a peaceful sanctuary with a built-in desk & a patio door leading to the front deck. Embrace the tranquility of the outdoors as you sip your morning coffee or indulge on the deck, surrounded by the beauty of mature trees. Bedroom two is a versatile space, featuring a built-in desk with cabinets above, ideal for creative pursuits or study. This bedroom also presents a delightful surprise - a set of built-in bunk beds. Choose between a full-size bed or indulge in the luxury of the king-size bed, ensuring a comfortable night"s sleep for everyone.