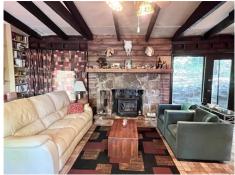

## \$ 92,000

Step into the rustic allure of this charming log cabin, tucked within a mile of the scenic Grand River. Surrounded by natural wonders, this cabin offers an idyllic retreat for those seeking a tranquil escape. Upon arrival, the weathered logs & timeworn facade of the cabin welcome you to a bygone era. The open floor plan reveals a seamless blend of the kitchen, breakfast nook, & living room, creating a warm & inviting atmosphere. The living room centers around a wood fireplace, where the dancing flames invite you to gather around & bask in the cozy ambiance. The kitchen boasts plentiful cabinets & expansive counter space. The breakfast nook provides a charming spot to enjoy meals while soaking in the sights & sounds of nature. Bedroom one offers a peaceful sanctuary with a built-in desk & a patio door leading to the front deck. Embrace the tranquility of the outdoors as you sip your morning coffee or indulge on the deck, surrounded by the beauty of mature trees. Bedroom two is a versatile space, featuring a built-in desk with cabinets above, ideal for creative pursuits or study. This bedroom also presents a delightful surprise - a set of built-in bunk beds. Choose between a full-size bed or indulge in the luxury of the king-size bed, ensuring a comfortable night"s sleep for everyone.