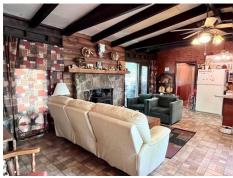

## \$ 92,000

Step into the rustic allure of this charming log cabin, tucked within a mile of the scenic Grand River. Surrounded by natural wonders, this cabin offers an idyllic retreat for those seeking a tranquil escape. Upon arrival, the weathered logs & timeworn facade of the cabin welcome you to a bygone era. The open floor plan reveals a seamless blend of the kitchen, breakfast nook, & living room, creating a warm & inviting atmosphere. The living room centers around a wood fireplace, where the dancing flames invite you to gather around & bask in the cozy ambiance. The kitchen boasts plentiful cabinets & expansive counter space. The breakfast nook provides a charming spot to enjoy meals while soaking in the sights & sounds of nature. Bedroom one offers a peaceful sanctuary with a built-in desk & a patio door leading to the front deck. Embrace the tranquility of the outdoors as you sip your morning coffee or indulge on the deck, surrounded by the beauty of mature trees. Bedroom two is a versatile space, featuring a built-in desk with cabinets above, ideal for creative pursuits or study. This bedroom also presents a delightful surprise - a set of built-in bunk beds. Choose between a full-size bed or indulge in the luxury of the king-size bed, ensuring a comfortable night"s sleep for everyone.